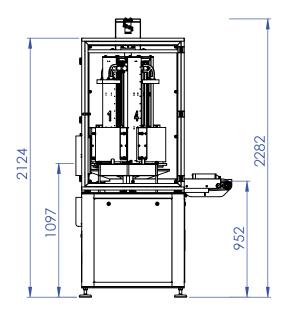

### WEIGHT 700Kg

VOLTAGE 380-490V III+PE or 220-240V III+PE

OVERALL DIMENSIONS: 840mm L / 1200mm W / 2282mm H

SAMPLE MOULD SIZE: 210mm L / 90mm W / 800mm H

Constant pressure pusher cylinders

Electrical disc height adjustment