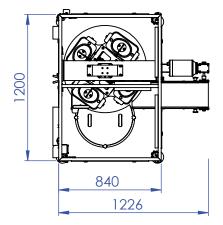

### WEIGHT 700Kg

VOLTAGE 380-490V III+PE or 220-240V III+PE

OVERALL DIMENSIONS: 840mm L / 1200mm W / 2282mm H

SAMPLE MOULD SIZE: 210mm L / 90mm W / 800mm H

Constant pressure pusher cylinders

Electrical disc height adjustment