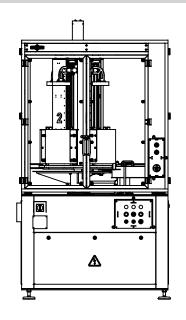

# **CV-4 VERTICAL SLICER**

\* Non-binding image, slight variations may occur.

Designed for cutting boneless products. The product temperature can range from -10 to 0°C depending on the product morphology and desired thickness.

The cutting disc is positioned horizontally and has stainless steel protection.

The product is placed vertically on a rotating support with 4 customizable loaders, depending on the type of product to be cut.

The cutting disc and the rotating loading support are driven by independent geared motors with variable speeds.

The cutting thickness is electrically adjustable, and the position of the disc can be fixed allowing precise portions to be obtained.

During the cutting operation, the pneumatic cylinders push the product constantly into the loader to achieve **maximum homogeneity in weight, shape and thickness.** 

The cut product is evacuated by means of a conveyor belt with variable speed.

Integrated electrical panel with variable speed drives for the cutting disc, the product support and the conveyor belt.

The equipment protections are made of stainless-steel mesh with doors for product loading and side doors for easy access.