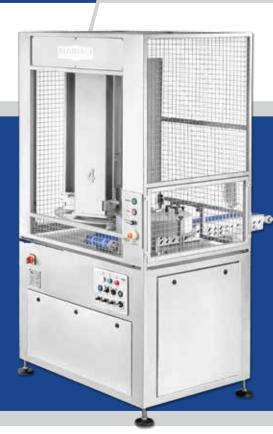

# **CV-4 VERTICAL SLICER**

\* Non-binding image, slight variations may occur.

Designed for cutting boneless products. The product temperature can range from -10 to 0°C depending on the product morphology and desired thickness.

The cutting disc is positioned horizontally and has stainless steel protection.

The product is placed vertically on a rotating support with 4 customizable loaders, depending on the type of product to be cut.

Integrated electrical panel with variable speed drives for the cutting disc, the product support and the conveyor belt.

The equipment protections are made of stainless-steel mesh with doors for product loading and side doors for easy access.

The CV-4 vertical slicer is manufactured of stainless steel and food-grade plastic materials.