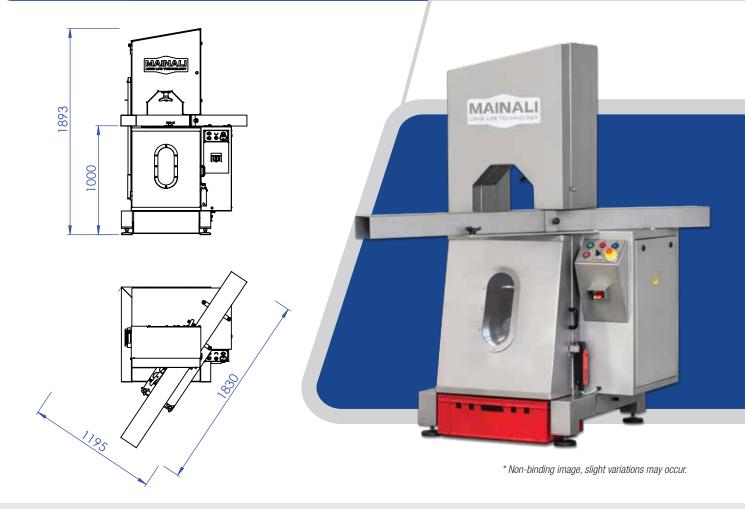

## **MULTISPLITTER SAW**LONGITUDINAL CUT

The MULTISPLITTER SAW with splitting conveyor has a special design with multiple saws that are working in parallel providing longitudinal cuts. It has been developed to make the cuts safely and quickly. It is a continuous cycle machine, compact and easy to use.

Depending on the type of product to be cut, the machine consists of lateral traction belts or a tunnel.

The MULTISPLITTER stands out for its safety and versatility, it can be customized according to the customer's needs.

The operator, who is not specialized, has to introduce the product into the intake tunnel and it comes out on the other side cut into multiple pieces, avoiding the risk of labor accidents.

The MULTISPLITTER SAW is capable of absorbing as many parts as an operator is able to feed into it, so the machine increases

**ELECTRICAL POWER TUNNEL 11kW** 

**ELECTRICAL POWER BELTS 11,5kW** 

WEIGHT 680Kg

VOLTAGE 380-490V III+PE o 220-240V III+PE

TOTAL DIMENSIONS 1830mm L / 1195mm W / 1893mm H