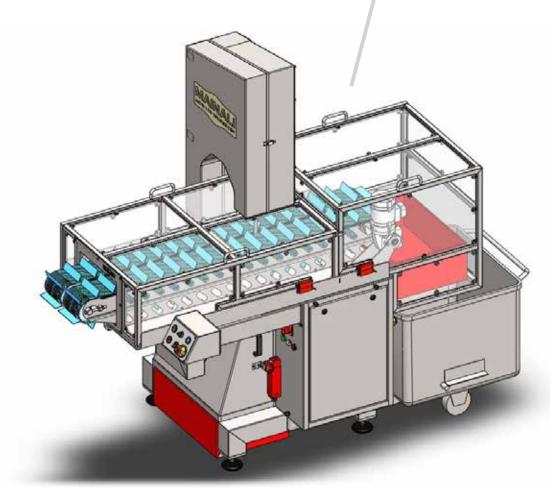

## **SPLITTER SAW**LONGITUDINAL & TRANSVERSAL CUT

\* Non-binding image, slight variations may occur.

The SPLITTER SAW with splitting conveyor has a special design with one saw that provides longitudinal & transversals cuts.

It has been developed to make the cuts safely and quickly. It is a continuous cycle machine, compact and easy to use.

The machine consists of lateral traction belts or a tunnel, depending on the type of product to be cut.

The SPLITTER SAW stands out for its safety and versatility, it can be customized according to the customer's needs.

The operator, who is not specialized, has to introduce the product and it comes out on the other side cut into two pieces, avoiding the risk of labor accidents.

The SPLITTER SAW is capable of absorbing as many parts as an operator is able to feed into it, so the machine increases production exponentially and eliminates the risk of accidents at work.

**ELECTRICAL POWER 6kW** 