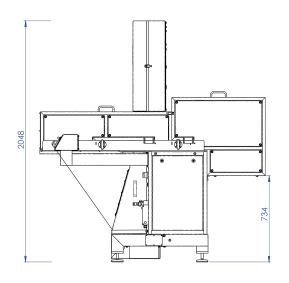

WEIGHT 650Kg

VOLTAGE 380-480V III+PE o 220-240V III+PE

OVERALL DIMENSIONS 1239mm L / 1916mm W / 2048mm H

Damped adjustment systems

Quick opening system

Pneumatic belt release system