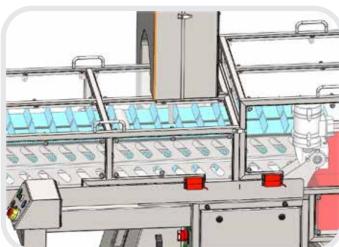

## **SPLITTER SAW**LONGITUDINAL & TRANSVERSAL CUT

\* Non-binding image, slight variations may occur.

The SPLITTER SAW with splitting conveyor has a special design with one saw that provides longitudinal & transversals cuts.

It has been developed to make the cuts safely and quickly. It is a continuous cycle machine, compact and easy to use.

The machine consists of lateral traction belts or a tunnel, depending on the type of product to be cut.

The SPLITTER SAW stands out for its safety and versatility, it can be customized according to the customer's needs.

The operator, who is not specialized, has to introduce the product and it comes out on the other side cut into two pieces, avoiding the risk of labor accidents.

The SPLITTER SAW is capable of absorbing as many parts as an operator is able to feed into it, so the machine increases production exponentially and eliminates the risk of accidents at work.

**ELECTRICAL POWER 6kW** 