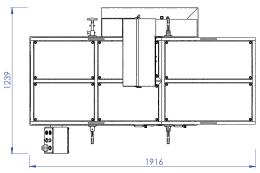

WEIGHT 650Kg

VOLTAGE 380-480V III+PE o 220-240V III+PE

OVERALL DIMENSIONS 1239mm L / 1916mm W / 2048mm H

Damped adjustment systems

Quick opening system

Pneumatic belt release system