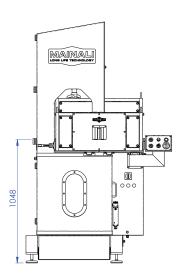

WEIGHT 650Kg

VOLTAGE 380-480V III+PE o 220-240V III+PE

OVERALL DIMENSIONS 1239mm L / 1916mm W / 2048mm H

Damped adjustment systems

Quick opening system

Pneumatic belt release system