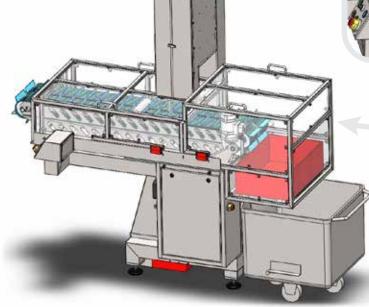

## **SPLITTER SAW**LONGITUDINAL & TRANSVERSAL CUT

\* Non-binding image, slight variations may occur.

The SPLITTER SAW with splitting conveyor has a special design with one saw that provides longitudinal & transversals cuts.

It has been developed to make the cuts safely and quickly. It is a continuous cycle machine, compact and easy to use.

The machine consists of lateral traction belts or a tunnel, depending on the type of product to be cut.

The SPLITTER SAW stands out for its safety and versatility, it can be customized according to the customer's needs.

The operator, who is not specialized, has to introduce the product and it comes out on the other side cut into two pieces, avoiding the risk of labor accidents.

The SPLITTER SAW is capable of absorbing as many parts as an operator is able to feed into it, so the machine increases production exponentially and eliminates the risk of accidents at work.

**ELECTRICAL POWER 6kW** 