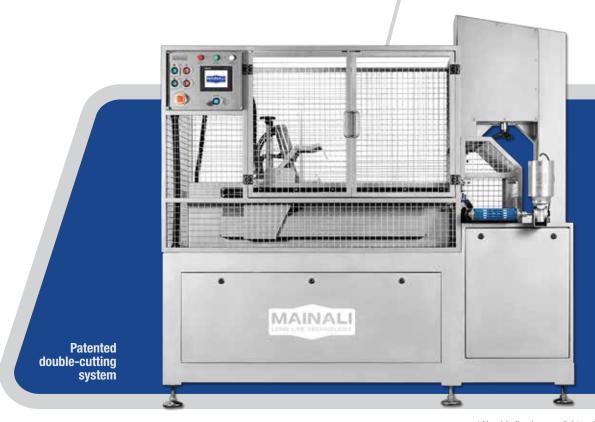

## IRBC AUTOMATIC BANDSAW COMPACT SINGLE & DOUBLE CUT

\* Non-binding image, slight variations may occur.

The Compact IRBC Automatic Bandsaw is a versatile, and safe automatic bandsaw capable of fitting into confined spaces.

It is able to cut any frozen or fresh product, either meat, fish, or vegetables.

The patented double-cutting system allows for a precise cut and a considerable increase in production.

The movement of the working table and the grippers are both driven by a servo motor, providing maximum accuracy from the first until the last cut.

The reading system of the piece through the photocell reduces the cycle time since the operator only has to place the product on the loader and push the start button.

When the product has been cut, it is carried out of the machine by a conveyor belt.

It is equipped with a security system that works automatically when the gates that give access to the loader are open, avoiding the operator to be hurt.

Its compact design, easy installation, and start-up make the IRBC a real *Plug & Play*.

Furthermore, the cleaning mode ensures accessibility and ease of cleaning all its components.