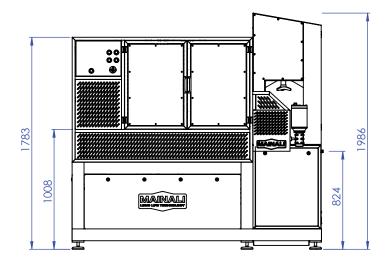

## **iRBC**

ELECTRICAL POWER 10kW (single cut) 12kW (double cut)

AIR CONSUMPTION 2L/cycle

WEIGHT 815Kg

VOLTAGE 380-480V III+PE o 220-240V III+PE

TABLE SIZE 750mm L / 400mm W / 230mm H

OVERALL DIMENSIONS 2096mm L / 1440mm W / 1986mm H