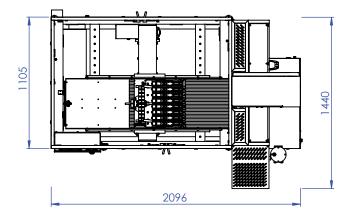

## **iRBC**

ELECTRICAL POWER 10kW (single cut) 12kW (double cut)

AIR CONSUMPTION 2L/cycle

WEIGHT 815Kg

VOLTAGE 380-480V III+PE o 220-240V III+PE

TABLE SIZE 750mm L / 400mm W / 230mm H

OVERALL DIMENSIONS 2096mm L / 1440mm W / 1986mm H